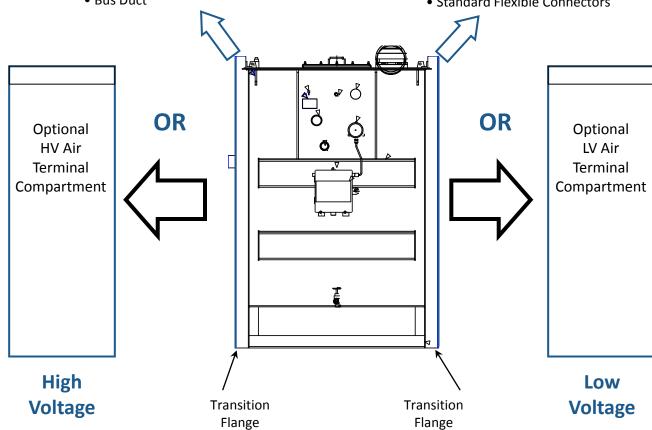

#### **Existing HV Connections:**

- Power Vac
- HV Air Switch
- Bus Duct

#### **Existing LV Coordinations:**

- AKD Switchgear
- Switchboard Mebane
- Switchboard Houston
- Limit Amp Mebane
- Motor Control Mebane
- Bus Duct

#### OR

Standard Flexible Connectors

Engineered and Manufactured to FIT your needs!