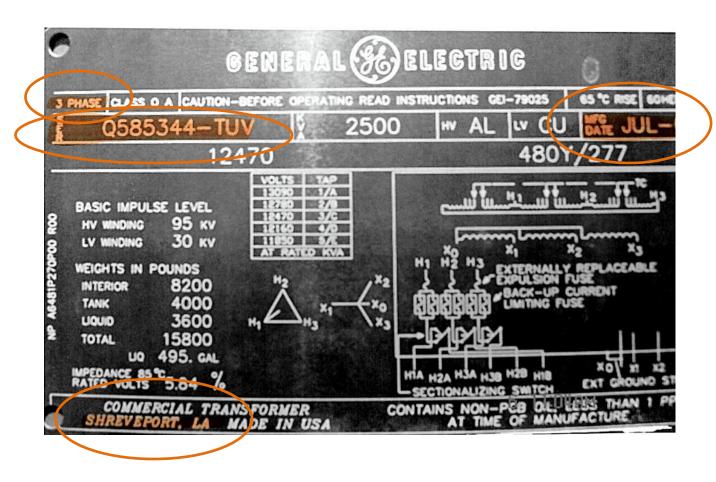

# Nameplate Information

Licensed Provider of Genuine GE Renewal Parts

### All we need to get started is the nameplate information from the existing unit!

Highlighted sections contain the information we need in order to provide you with a replacement Padmount transformer.