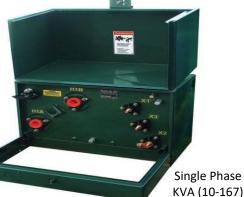

#### *Licensed Provider of Genuine GE Renewal Parts*

Three Phase KVA (75-5000) Parts Super Center has access to the complete technical records on all Padmount transformers manufactured from 1970 to today.