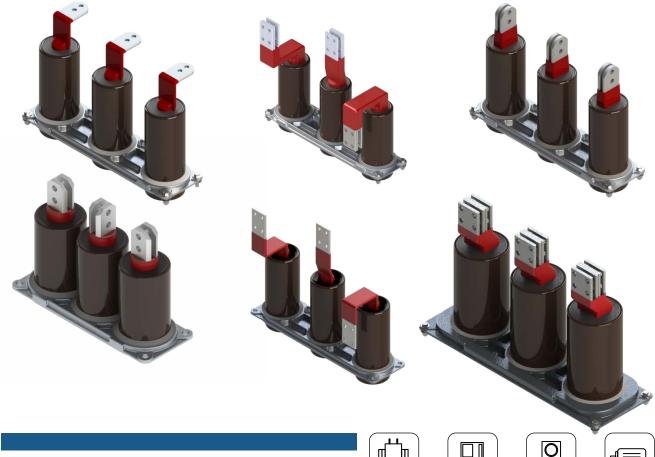

## **Primary Disconnects**

Exclusively Licensed Provider of Genuine GE Renewal Parts

The primary disconnect is the device that joins the MagneBlast circuit breaker to the primary bus of the switchgear through a plug in connection between the circuit breaker bushing and the stationary contact assembly inside of a porcelain or epoxy glass insulated tube.

Only PSC has the GE tooling and original design documentation to manufacture new Primary Disconnects to the original specifications. Talk to us about your requirements.

800-727-8443 PartsSuperCenter.com Sales@PSCparts.com