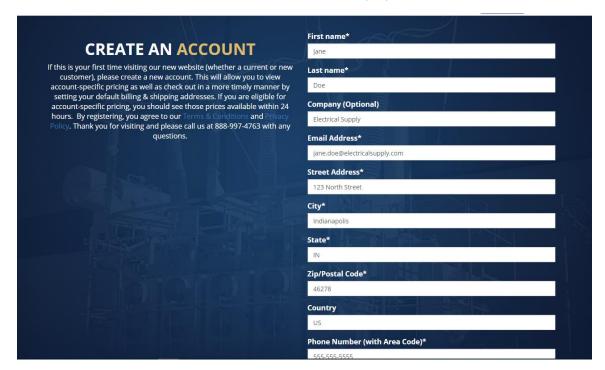

## **Web Shop Navigation Guide**

1. Using your preferred internet browser, navigate to <u>partssupercenter.com</u>.

2. Register to see account-specific pricing, place orders, view order history, download invoices and more. Select "Register Now". Complete the required fields and select Submit. Your profile will be updated with your account information within 24 hours. If you're having issues viewing your account information call 800-727-8443, email us at <a href="mailto:sales@pscparts.com">sales@pscparts.com</a> or send us chat.