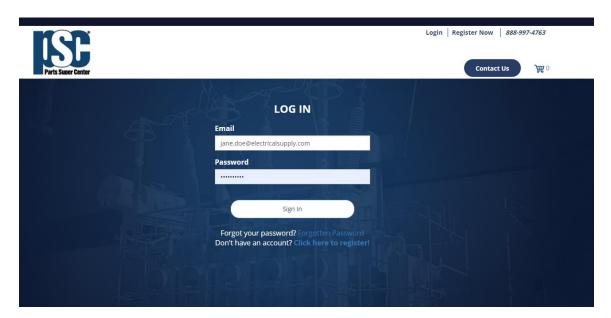

3. Once you have registered, log into your account.

4. Click in the search bar on the home screen to search for product numbers or descriptions.

5. Items matching the product number or description will appear and can be sorted or filtered. Readily available items will show real-time price and availability. If you do not see a price listed, please give us a call for updated price and delivery information.