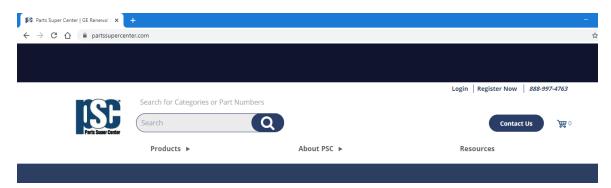

## **Web Shop Navigation Guide**

1. Using your preferred internet browser, navigate to <u>partssupercenter.com</u>.

2. Register to see account-specific pricing, place orders, view order history, download invoices and more. Select "Register Now". Complete the required fields and select Submit. Your profile will be updated with your account information within 24 hours. If you're having issues viewing your account information call 800-727-8443, email us at <a href="mailto:sales@pscparts.com">sales@pscparts.com</a> or send us chat.

3. Once you have registered, log into your account.

4. Click in the search bar on the home screen to search for product numbers or descriptions.

5. Items matching the product number or description will appear and can be sorted or filtered. Readily available items will show real-time price and availability. If you do not see a price listed, please give us a call for updated price and delivery information.

6. Use the products navigation to explore our available product lines.

7. Once you've selected your desired product line, you can use the left navigation to further narrow your search.

8. Keep up with upcoming tradeshows and other resources by visiting our <u>resources page</u>.