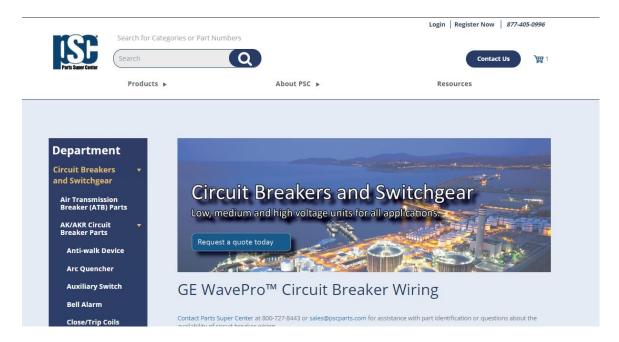

rmation within 24 hours. If you're having issues viewing your account information call 800-727-8443, email us at <a href="mailto:sales@pscparts.com">sales@pscparts.com</a> or send us chat.



3. Once you have registered, log into your account.



4. Click in the search bar on the home screen to search for product numbers or descriptions.





5. Items matching the product number or description will appear and can be sorted or filtered. Readily available items will show real-time price and availability. If you do not see a price listed, please give us a call for updated price and delivery information.



6. Use the products navigation to explore our available product lines.



7. Once you've selected your desired product line, you can use the left navigation to further narrow your search.



8. Keep up with upcoming tradeshows and other resources by visiting our <u>resources page</u>.