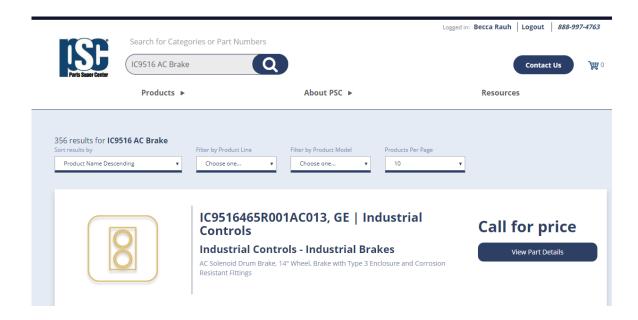

icing, place orders, view order history, download invoices and more. Select "Register Now". Complete the required fields and select Submit. Your profile will be updated with your account information within 24 hours. If you're having issues viewing your account information call 800-727-8443, email us at <a href="mailto:sales@pscparts.com">sales@pscparts.com</a> or send us chat.



3. Once you have registered, log into your account.



4. Click in the search bar on the home screen to search for product numbers or descriptions.





5. Items matching the product number or description will appear and can be sorted or filtered. Readily available items will show real-time price and availability. If you do not see a price listed, please give us a call for updated price and delivery information.



6. Use the products navigation to explore our available product lines.



7. Once you've selected your desired product line, you can use the left navigation to further narrow your search.



8. Keep up with upcoming tradeshows and other resources by visiting our <u>resources page</u>.