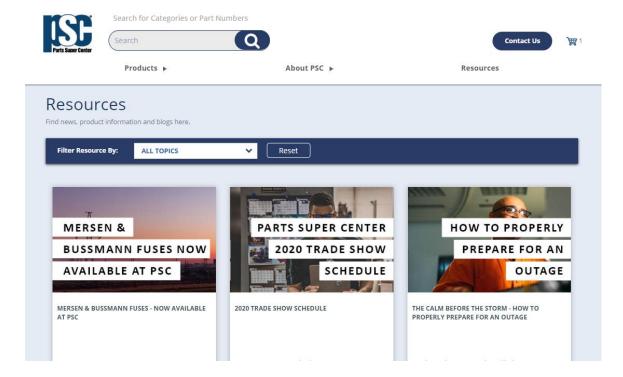

3, email us at <a href="mailto:sales@pscparts.com">sales@pscparts.com</a> or send us chat.



3. Once you have registered, log into your account.



4. Click in the search bar on the home screen to search for product numbers or descriptions.





5. Items matching the product number or description will appear and can be sorted or filtered. Readily available items will show real-time price and availability. If you do not see a price listed, please give us a call for updated price and delivery information.



6. Use the products navigation to explore our available product lines.



7. Once you've selected your desired product line, you can use the left navigation to further narrow your search.



8. Keep up with upcoming tradeshows and other resources by visiting our <u>resources page</u>.