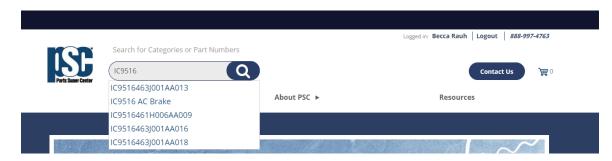

3. Once you have registered, log into your account.

4. Click in the search bar on the home screen to search for product numbers or descriptions.

5. Items matching the product number or description will appear and can be sorted or filtered. Readily available items will show real-time price and availability. If you do not see a price listed, please give us a call for updated price and delivery information.