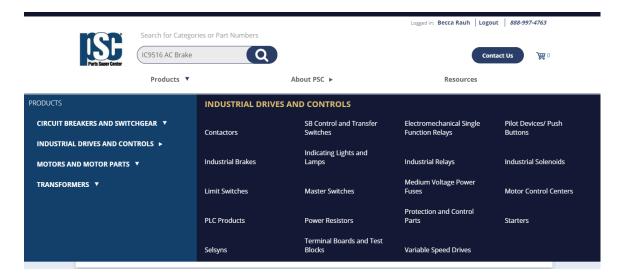

t "Register Now". Complete the required fields and select Submit. Your profile will be updated with your account information within 24 hours. If you're having issues viewing your account information call 800-727-8443, email us at <a href="mailto:sales@pscparts.com">sales@pscparts.com</a> or send us chat.



3. Once you have registered, log into your account.



4. Click in the search bar on the home screen to search for product numbers or descriptions.





5. Items matching the product number or description will appear and can be sorted or filtered. Readily available items will show real-time price and availability. If you do not see a price listed, please give us a call for updated price and delivery information.



6. Use the products navigation to explore our available product lines.



7. Once you've selected your desired product line, you can use the left navigation to further narrow your search.



8. Keep up with upcoming tradeshows and other resources by visiting our <u>resources page</u>.